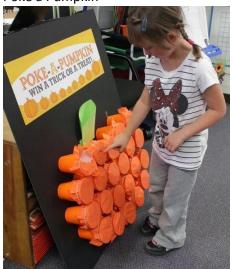

Table clothes, Plates, Napkins, forks, spoons, cups & Fruit syrup for Snow Cone - Infants Classes -
  - b. Water & Ice bags for snow cone -Toddler Classes -
  - c. Favorite Picnic Food Preschool, Prek, Kinder & After School Classes -
  - d. Dessert & Finger Food Young & Early Preschool Classes -
- 2. Snow Cone

## 5. Face Painting



6. Costumes Contest – Best family Costumes – Give away summer camp gift certificate –



7. Classrooms Baskets - Silent Auction -



- 8. Trick or Treat Walk
  - Set a circle with numbers



- Music
- Treats
- When music stops then game coordinator gets a number from a boxwhoever is in that number wins a treat

# 9. Ping Pong Toss



10. Fall Picture Set Up



Sweet \* Serendipity

11. Fire Truck



12. Petting Zoo



13. Police Car



### 14. Poke a Pumpkin



## 15. Craft Table – Painted Fall Leaf -

Now that the leaves are starting to fall, gather some up and get ready for this next craft for kids. What You'll Need

Leaves, Washable paint, Paper, Paintbrushes



# What You'll Do

• Set out a piece of paper.

• Grab a leaf and add a drop of paint from three or four different colors to the back side of it.

• Take your paintbrush and spread the paint out, but careful not to blend the colors too much.

• Turn the leaf over onto the paper and press down. You may have to repeat this step several times to get the right leaf print. If you have too much paint, you will not be able to see the

leaf's natural vein patterns.

- Peel up the leaf to reveal your very own painted leaf.
- Set aside to dry.
- Once it's dry, you can frame them and decorate yo