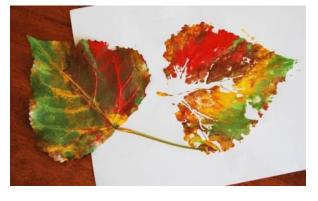

## 15. Craft Table – Painted Fall Leaf -

Now that the leaves are starting to fall, gather some up and get ready for this next craft for kids. What You'll Need

Leaves, Washable paint, Paper, Paintbrushes

# What You'll Do

• Set out a piece of paper.

• Grab a leaf and add a drop of paint from three or four different colors to the back side of it.

• Take your paintbrush and spread the paint out, but careful not to blend the colors too much.

• Turn the leaf over onto the paper and press down. You may have to repeat this step several times to get the right leaf print. If you have too much paint, you will not be able to see the

leaf's natural vein patterns.

- Peel up the leaf to reveal your very own painted leaf.
- Set aside to dry.
- Once it's dry, you can frame them and decorate your home for the fall season.