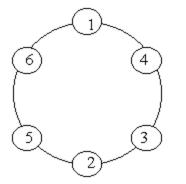

## 5. Face Painting

6. Costumes Contest – Best family Costumes – Give away summer camp gift certificate –

7. Classrooms Baskets - Silent Auction -

- 8. Trick or Treat Walk
  - Set a circle with numbers

- Music
- Treats
- When music stops then game coordinator gets a number from a boxwhoever is in that number wins a treat